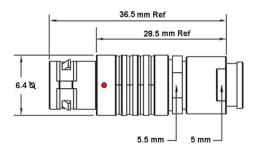

## PUSH-PULL PLUG, 2 PIN CONTACTS, SOLDER, 2.7 MM COLLET, STRAIN RELIEF NUT

| KEY SPECIFICATIONS   |              |
|----------------------|--------------|
| CONNECTOR SERIES     | PSG          |
| CONNECTOR SIZE       | 00           |
| CONNECTOR GENDER     | MALE         |
| CODING               | G            |
| LOCKING STYLE        | SELF LOCKING |
| ATTACHMENT METHOD    | SOLDER       |
| IP RATING            | IP 50        |
| COLLET SIZE          | 2.7 MM       |
| STANDARD MATE SERIES | FSG          |