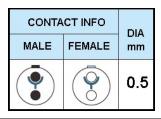

## PUSH-PULL PLUG, 2 PIN CONTACTS, SOLDER, 2.7 MM COLLET, STRAIN RELIEF NUT

| KEY SPECIFICATIONS   |              |
|----------------------|--------------|
| CONNECTOR SERIES     | PSG          |
| CONNECTOR SIZE       | 00           |
| CONNECTOR GENDER     | MALE         |
| CODING               | G            |
| LOCKING STYLE        | SELF LOCKING |
| ATTACHMENT METHOD    | SOLDER       |
| IP RATING            | IP 50        |
| COLLET SIZE          | 2.7 MM       |
| STANDARD MATE SERIES | FSG          |