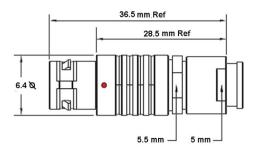

## PUSH-PULL PLUG, 2 PIN CONTACTS, SOLDER, 3.0 MM COLLET, STRAIN RELIEF NUT

| KEY SPECIFICATIONS   |              |
|----------------------|--------------|
| CONNECTOR SERIES     | PSG          |
| CONNECTOR SIZE       | 00           |
| CONNECTOR GENDER     | MALE         |
| CODING               | G            |
| LOCKING STYLE        | SELF LOCKING |
| ATTACHMENT METHOD    | SOLDER       |
| IP RATING            | IP 50        |
| COLLET SIZE          | 3.0 MM       |
| STANDARD MATE SERIES | FSG          |