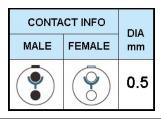

## PUSH-PULL PLUG, 2 PIN CONTACTS, SOLDER, 3.0 MM COLLET, STRAIN RELIEF NUT

| KEY SPECIFICATIONS   |              |
|----------------------|--------------|
| CONNECTOR SERIES     | PSG          |
| CONNECTOR SIZE       | 00           |
| CONNECTOR GENDER     | MALE         |
| CODING               | G            |
| LOCKING STYLE        | SELF LOCKING |
| ATTACHMENT METHOD    | SOLDER       |
| IP RATING            | IP 50        |
| COLLET SIZE          | 3.0 MM       |
| STANDARD MATE SERIES | FSG          |