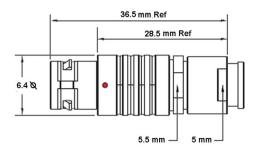

## PUSH-PULL PLUG, 2 PIN CONTACTS, SOLDER, 3.5 MM COLLET, STRAIN RELIEF NUT

| KEY SPECIFICATIONS   |              |
|----------------------|--------------|
| CONNECTOR SERIES     | PSG          |
| CONNECTOR SIZE       | 00           |
| CONNECTOR GENDER     | MALE         |
| CODING               | G            |
| LOCKING STYLE        | SELF LOCKING |
| ATTACHMENT METHOD    | SOLDER       |
| IP RATING            | IP 50        |
| COLLET SIZE          | 3.5 MM       |
| STANDARD MATE SERIES | FSG          |