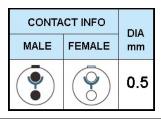

## PUSH-PULL PLUG, 2 PIN CONTACTS, SOLDER, 3.5 MM COLLET, STRAIN RELIEF NUT

| KEY SPECIFICATIONS   |              |
|----------------------|--------------|
| CONNECTOR SERIES     | PSG          |
| CONNECTOR SIZE       | 00           |
| CONNECTOR GENDER     | MALE         |
| CODING               | G            |
| LOCKING STYLE        | SELF LOCKING |
| ATTACHMENT METHOD    | SOLDER       |
| IP RATING            | IP 50        |
| COLLET SIZE          | 3.5 MM       |
| STANDARD MATE SERIES | FSG          |