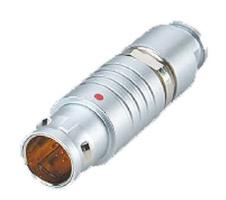

## PSG.00.302.CLAD35Z

## PUSH-PULL PLUG, 2 PIN CONTACTS, SOLDER, 3.5 MM COLLET, STRAIN RELIEF NUT

| KEY SPECIFICATIONS   |              |
|----------------------|--------------|
| CONNECTOR SERIES     | PSG          |
| CONNECTOR SIZE       | 00           |
| CONNECTOR GENDER     | MALE         |
| CODING               | G            |
| LOCKING STYLE        | SELF LOCKING |
| ATTACHMENT METHOD    | SOLDER       |
| IP RATING            | IP 50        |
| COLLET SIZE          | 3.5 MM       |
| STANDARD MATE SERIES | FSG          |