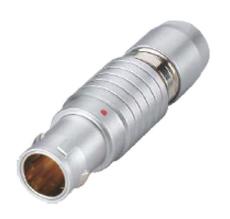

## PSG.00.303.CLAD22

## PUSH-PULL PLUG, 3 PIN CONTACTS, SOLDER, 2.2 MM COLLET

| KEY SPECIFICATIONS   |              |
|----------------------|--------------|
| CONNECTOR SERIES     | PSG          |
| CONNECTOR SIZE       | 00           |
| CONNECTOR GENDER     | MALE         |
| CODING               | G            |
| LOCKING STYLE        | SELF LOCKING |
| ATTACHMENT METHOD    | SOLDER       |
| IP RATING            | IP 50        |
| COLLET SIZE          | 2.2 MM       |
| STANDARD MATE SERIES | FSG          |