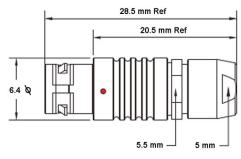

## PSG.00.303.CLAD22

## PUSH-PULL PLUG, 3 PIN CONTACTS, SOLDER, 2.2 MM COLLET

| KEY SPECIFICATIONS   |              |
|----------------------|--------------|
| CONNECTOR SERIES     | PSG          |
| CONNECTOR SIZE       | 00           |
| CONNECTOR GENDER     | MALE         |
| CODING               | G            |
| LOCKING STYLE        | SELF LOCKING |
| ATTACHMENT METHOD    | SOLDER       |
| IP RATING            | IP 50        |
| COLLET SIZE          | 2.2 MM       |
| STANDARD MATE SERIES | FSG          |