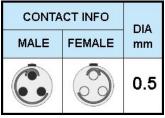

## PUSH-PULL PLUG, 3 PIN CONTACTS, SOLDER, 2.2 MM COLLET

| KEY SPECIFICATIONS   |              |
|----------------------|--------------|
| CONNECTOR SERIES     | PSG          |
| CONNECTOR SIZE       | 00           |
| CONNECTOR GENDER     | MALE         |
| CODING               | G            |
| LOCKING STYLE        | SELF LOCKING |
| ATTACHMENT METHOD    | SOLDER       |
| IP RATING            | IP 50        |
| COLLET SIZE          | 2.2 MM       |
| STANDARD MATE SERIES | FSG          |