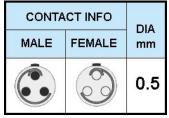

## PUSH-PULL PLUG, 3 PIN CONTACTS, SOLDER, 2.2 MM COLLET, STRAIN RELIEF NUT

| KEY SPECIFICATIONS   |              |
|----------------------|--------------|
| CONNECTOR SERIES     | PSG          |
| CONNECTOR SIZE       | 00           |
| CONNECTOR GENDER     | MALE         |
| CODING               | G            |
| LOCKING STYLE        | SELF LOCKING |
| ATTACHMENT METHOD    | SOLDER       |
| IP RATING            | IP 50        |
| COLLET SIZE          | 2.2 MM       |
| STANDARD MATE SERIES | FSG          |