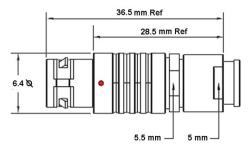

## PSG.00.303.CLAD22Z

## PUSH-PULL PLUG, 3 PIN CONTACTS, SOLDER, 2.2 MM COLLET, STRAIN RELIEF NUT

| KEY SPECIFICATIONS   |              |
|----------------------|--------------|
| CONNECTOR SERIES     | PSG          |
| CONNECTOR SIZE       | 00           |
| CONNECTOR GENDER     | MALE         |
| CODING               | G            |
| LOCKING STYLE        | SELF LOCKING |
| ATTACHMENT METHOD    | SOLDER       |
| IP RATING            | IP 50        |
| COLLET SIZE          | 2.2 MM       |
| STANDARD MATE SERIES | FSG          |