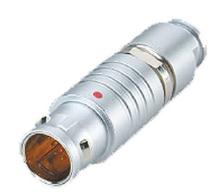

## PSG.00.303.CLAD22Z

## PUSH-PULL PLUG, 3 PIN CONTACTS, SOLDER, 2.2 MM COLLET, STRAIN RELIEF NUT

| KEY SPECIFICATIONS   |              |
|----------------------|--------------|
| CONNECTOR SERIES     | PSG          |
| CONNECTOR SIZE       | 00           |
| CONNECTOR GENDER     | MALE         |
| CODING               | G            |
| LOCKING STYLE        | SELF LOCKING |
| ATTACHMENT METHOD    | SOLDER       |
| IP RATING            | IP 50        |
| COLLET SIZE          | 2.2 MM       |
| STANDARD MATE SERIES | FSG          |