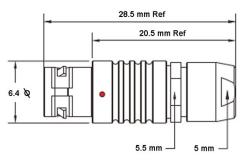

## PSG.00.303.CLAD30

## PUSH-PULL PLUG, 3 PIN CONTACTS, SOLDER, 3.0 MM COLLET

| CONTACT INFO |        | DIA |
|--------------|--------|-----|
| MALE         | FEMALE | mm  |
|              | 3      | 0.5 |

| KEY SPECIFICATIONS   |              |  |
|----------------------|--------------|--|
| CONNECTOR SERIES     | PSG          |  |
| CONNECTOR SIZE       | 00           |  |
| CONNECTOR GENDER     | MALE         |  |
| CODING               | G            |  |
| LOCKING STYLE        | SELF LOCKING |  |
| ATTACHMENT METHOD    | SOLDER       |  |
| IP RATING            | IP 50        |  |
| COLLET SIZE          | 3.0 MM       |  |
| STANDARD MATE SERIES | FSG          |  |