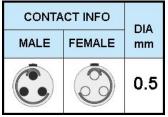

## PUSH-PULL PLUG, 3 PIN CONTACTS, SOLDER, 3.0 MM COLLET, STRAIN RELIEF NUT

| KEY SPECIFICATIONS   |              |
|----------------------|--------------|
| CONNECTOR SERIES     | PSG          |
| CONNECTOR SIZE       | 00           |
| CONNECTOR GENDER     | MALE         |
| CODING               | G            |
| LOCKING STYLE        | SELF LOCKING |
| ATTACHMENT METHOD    | SOLDER       |
| IP RATING            | IP 50        |
| COLLET SIZE          | 3.0 MM       |
| STANDARD MATE SERIES | FSG          |