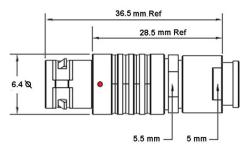

## PSG.00.303.CLAD30Z

## PUSH-PULL PLUG, 3 PIN CONTACTS, SOLDER, 3.0 MM COLLET, STRAIN RELIEF NUT

| KEY SPECIFICATIONS   |              |
|----------------------|--------------|
| CONNECTOR SERIES     | PSG          |
| CONNECTOR SIZE       | 00           |
| CONNECTOR GENDER     | MALE         |
| CODING               | G            |
| LOCKING STYLE        | SELF LOCKING |
| ATTACHMENT METHOD    | SOLDER       |
| IP RATING            | IP 50        |
| COLLET SIZE          | 3.0 MM       |
| STANDARD MATE SERIES | FSG          |