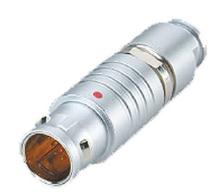

## PSG.00.303.CLAD30Z

## PUSH-PULL PLUG, 3 PIN CONTACTS, SOLDER, 3.0 MM COLLET, STRAIN RELIEF NUT

| KEY SPECIFICATIONS   |              |
|----------------------|--------------|
| CONNECTOR SERIES     | PSG          |
| CONNECTOR SIZE       | 00           |
| CONNECTOR GENDER     | MALE         |
| CODING               | G            |
| LOCKING STYLE        | SELF LOCKING |
| ATTACHMENT METHOD    | SOLDER       |
| IP RATING            | IP 50        |
| COLLET SIZE          | 3.0 MM       |
| STANDARD MATE SERIES | FSG          |