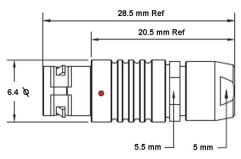

## PUSH-PULL PLUG, 3 PIN CONTACTS, SOLDER, 3.5 MM COLLET

| CONTACT INFO |        | DIA |
|--------------|--------|-----|
| MALE         | FEMALE | mm  |
|              | 69     | 0.5 |

| KEY SPECIFICATIONS   |              |  |
|----------------------|--------------|--|
| CONNECTOR SERIES     | PSG          |  |
| CONNECTOR SIZE       | 00           |  |
| CONNECTOR GENDER     | MALE         |  |
| CODING               | G            |  |
| LOCKING STYLE        | SELF LOCKING |  |
| ATTACHMENT METHOD    | SOLDER       |  |
| IP RATING            | IP 50        |  |
| COLLET SIZE          | 3.5 MM       |  |
| STANDARD MATE SERIES | FSG          |  |