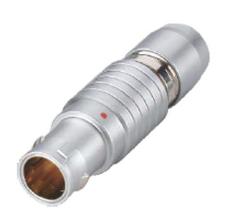

## PSG.00.304.CLAD17

## PUSH-PULL PLUG, 4 PIN CONTACTS, SOLDER, 1.7 MM COLLET

| KEY SPECIFICATIONS   |              |
|----------------------|--------------|
| CONNECTOR SERIES     | PSG          |
| CONNECTOR SIZE       | 00           |
| CONNECTOR GENDER     | MALE         |
| CODING               | G            |
| LOCKING STYLE        | SELF LOCKING |
| ATTACHMENT METHOD    | SOLDER       |
| IP RATING            | IP 50        |
| COLLET SIZE          | 1.7 MM       |
| STANDARD MATE SERIES | FSG          |