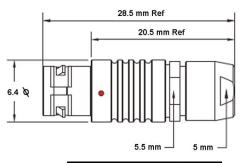

## PSG.00.304.CLAD17

## PUSH-PULL PLUG, 4 PIN CONTACTS, SOLDER, 1.7 MM COLLET

| KEY SPECIFICATIONS   |              |
|----------------------|--------------|
| CONNECTOR SERIES     | PSG          |
| CONNECTOR SIZE       | 00           |
| CONNECTOR GENDER     | MALE         |
| CODING               | G            |
| LOCKING STYLE        | SELF LOCKING |
| ATTACHMENT METHOD    | SOLDER       |
| IP RATING            | IP 50        |
| COLLET SIZE          | 1.7 MM       |
| STANDARD MATE SERIES | FSG          |