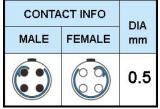

## PUSH-PULL PLUG, 4 PIN CONTACTS, SOLDER, 1.7 MM COLLET

| KEY SPECIFICATIONS   |              |
|----------------------|--------------|
| CONNECTOR SERIES     | PSG          |
| CONNECTOR SIZE       | 00           |
| CONNECTOR GENDER     | MALE         |
| CODING               | G            |
| LOCKING STYLE        | SELF LOCKING |
| ATTACHMENT METHOD    | SOLDER       |
| IP RATING            | IP 50        |
| COLLET SIZE          | 1.7 MM       |
| STANDARD MATE SERIES | FSG          |