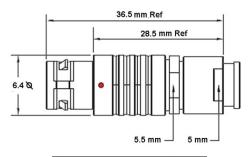

## PSG.00.304.CLAD17Z

## PUSH-PULL PLUG, 4 PIN CONTACTS, SOLDER, 1.7 MM COLLET, STRAIN RELIEF NUT

| KEY SPECIFICATIONS   |              |
|----------------------|--------------|
| CONNECTOR SERIES     | PSG          |
| CONNECTOR SIZE       | 00           |
| CONNECTOR GENDER     | MALE         |
| CODING               | G            |
| LOCKING STYLE        | SELF LOCKING |
| ATTACHMENT METHOD    | SOLDER       |
| IP RATING            | IP 50        |
| COLLET SIZE          | 1.7 MM       |
| STANDARD MATE SERIES | FSG          |