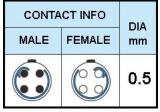

## PUSH-PULL PLUG, 4 PIN CONTACTS, SOLDER, 1.7 MM COLLET, STRAIN RELIEF NUT

| KEY SPECIFICATIONS   |              |
|----------------------|--------------|
| CONNECTOR SERIES     | PSG          |
| CONNECTOR SIZE       | 00           |
| CONNECTOR GENDER     | MALE         |
| CODING               | G            |
| LOCKING STYLE        | SELF LOCKING |
| ATTACHMENT METHOD    | SOLDER       |
| IP RATING            | IP 50        |
| COLLET SIZE          | 1.7 MM       |
| STANDARD MATE SERIES | FSG          |