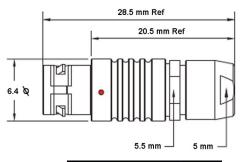

## PSG.00.304.CLAD22

## PUSH-PULL PLUG, 4 PIN CONTACTS, SOLDER, 2.2 MM COLLET

| CONTACT INFO |        | DIA |
|--------------|--------|-----|
| MALE         | FEMALE | mm  |
|              |        | 0.5 |

| KEY SPECIFICATIONS   |              |  |
|----------------------|--------------|--|
| CONNECTOR SERIES     | PSG          |  |
| CONNECTOR SIZE       | 00           |  |
| CONNECTOR GENDER     | MALE         |  |
| CODING               | G            |  |
| LOCKING STYLE        | SELF LOCKING |  |
| ATTACHMENT METHOD    | SOLDER       |  |
| IP RATING            | IP 50        |  |
| COLLET SIZE          | 2.2 MM       |  |
| STANDARD MATE SERIES | FSG          |  |