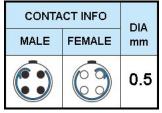

## PUSH-PULL PLUG, 4 PIN CONTACTS, SOLDER, 2.2 MM COLLET, STRAIN RELIEF NUT

| KEY SPECIFICATIONS   |              |
|----------------------|--------------|
| CONNECTOR SERIES     | PSG          |
| CONNECTOR SIZE       | 00           |
| CONNECTOR GENDER     | MALE         |
| CODING               | G            |
| LOCKING STYLE        | SELF LOCKING |
| ATTACHMENT METHOD    | SOLDER       |
| IP RATING            | IP 50        |
| COLLET SIZE          | 2.2 MM       |
| STANDARD MATE SERIES | FSG          |