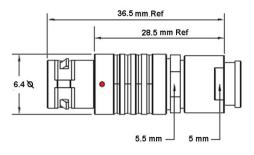

## PSG.00.304.CLAD22Z

## PUSH-PULL PLUG, 4 PIN CONTACTS, SOLDER, 2.2 MM COLLET, STRAIN RELIEF NUT

| KEY SPECIFICATIONS   |              |
|----------------------|--------------|
| CONNECTOR SERIES     | PSG          |
| CONNECTOR SIZE       | 00           |
| CONNECTOR GENDER     | MALE         |
| CODING               | G            |
| LOCKING STYLE        | SELF LOCKING |
| ATTACHMENT METHOD    | SOLDER       |
| IP RATING            | IP 50        |
| COLLET SIZE          | 2.2 MM       |
| STANDARD MATE SERIES | FSG          |