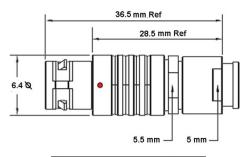

## PSG.00.304.CLAD27Z

## PUSH-PULL PLUG, 4 PIN CONTACTS, SOLDER, 2.7 MM COLLET, STRAIN RELIEF NUT

| KEY SPECIFICATIONS   |              |
|----------------------|--------------|
| CONNECTOR SERIES     | PSG          |
| CONNECTOR SIZE       | 00           |
| CONNECTOR GENDER     | MALE         |
| CODING               | G            |
| LOCKING STYLE        | SELF LOCKING |
| ATTACHMENT METHOD    | SOLDER       |
| IP RATING            | IP 50        |
| COLLET SIZE          | 2.7 MM       |
| STANDARD MATE SERIES | FSG          |