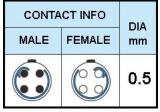

## PUSH-PULL PLUG, 4 PIN CONTACTS, SOLDER, 2.7 MM COLLET, STRAIN RELIEF NUT

| KEY SPECIFICATIONS   |              |
|----------------------|--------------|
| CONNECTOR SERIES     | PSG          |
| CONNECTOR SIZE       | 00           |
| CONNECTOR GENDER     | MALE         |
| CODING               | G            |
| LOCKING STYLE        | SELF LOCKING |
| ATTACHMENT METHOD    | SOLDER       |
| IP RATING            | IP 50        |
| COLLET SIZE          | 2.7 MM       |
| STANDARD MATE SERIES | FSG          |