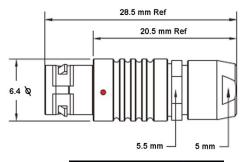

## PSG.00.304.CLAD30

## PUSH-PULL PLUG, 4 PIN CONTACTS, SOLDER, 3.0 MM COLLET

| KEY SPECIFICATIONS   |              |
|----------------------|--------------|
| CONNECTOR SERIES     | PSG          |
| CONNECTOR SIZE       | 00           |
| CONNECTOR GENDER     | MALE         |
| CODING               | G            |
| LOCKING STYLE        | SELF LOCKING |
| ATTACHMENT METHOD    | SOLDER       |
| IP RATING            | IP 50        |
| COLLET SIZE          | 3.0 MM       |
| STANDARD MATE SERIES | FSG          |