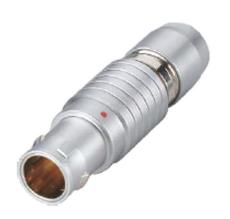

## PSG.00.304.CLAD30

## PUSH-PULL PLUG, 4 PIN CONTACTS, SOLDER, 3.0 MM COLLET

| KEY SPECIFICATIONS   |              |
|----------------------|--------------|
| CONNECTOR SERIES     | PSG          |
| CONNECTOR SIZE       | 00           |
| CONNECTOR GENDER     | MALE         |
| CODING               | G            |
| LOCKING STYLE        | SELF LOCKING |
| ATTACHMENT METHOD    | SOLDER       |
| IP RATING            | IP 50        |
| COLLET SIZE          | 3.0 MM       |
| STANDARD MATE SERIES | FSG          |