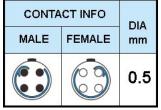

## PUSH-PULL PLUG, 4 PIN CONTACTS, SOLDER, 3.0 MM COLLET

| KEY SPECIFICATIONS   |              |
|----------------------|--------------|
| CONNECTOR SERIES     | PSG          |
| CONNECTOR SIZE       | 00           |
| CONNECTOR GENDER     | MALE         |
| CODING               | G            |
| LOCKING STYLE        | SELF LOCKING |
| ATTACHMENT METHOD    | SOLDER       |
| IP RATING            | IP 50        |
| COLLET SIZE          | 3.0 MM       |
| STANDARD MATE SERIES | FSG          |