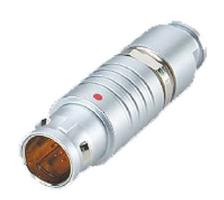

## PSG.00.304.CLAD30Z

## PUSH-PULL PLUG, 4 PIN CONTACTS, SOLDER, 3.0 MM COLLET, STRAIN RELIEF NUT

| KEY SPECIFICATIONS   |              |
|----------------------|--------------|
| CONNECTOR SERIES     | PSG          |
| CONNECTOR SIZE       | 00           |
| CONNECTOR GENDER     | MALE         |
| CODING               | G            |
| LOCKING STYLE        | SELF LOCKING |
| ATTACHMENT METHOD    | SOLDER       |
| IP RATING            | IP 50        |
| COLLET SIZE          | 3.0 MM       |
| STANDARD MATE SERIES | FSG          |