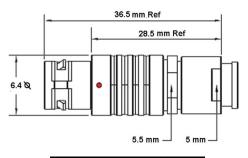

## PUSH-PULL PLUG, 4 PIN CONTACTS, SOLDER, 3.0 MM COLLET, STRAIN RELIEF NUT

| KEY SPECIFICATIONS   |              |
|----------------------|--------------|
| CONNECTOR SERIES     | PSG          |
| CONNECTOR SIZE       | 00           |
| CONNECTOR GENDER     | MALE         |
| CODING               | G            |
| LOCKING STYLE        | SELF LOCKING |
| ATTACHMENT METHOD    | SOLDER       |
| IP RATING            | IP 50        |
| COLLET SIZE          | 3.0 MM       |
| STANDARD MATE SERIES | FSG          |