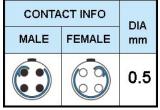

## PUSH-PULL PLUG, 4 PIN CONTACTS, SOLDER, 3.0 MM COLLET, STRAIN RELIEF NUT

| KEY SPECIFICATIONS   |              |
|----------------------|--------------|
| CONNECTOR SERIES     | PSG          |
| CONNECTOR SIZE       | 00           |
| CONNECTOR GENDER     | MALE         |
| CODING               | G            |
| LOCKING STYLE        | SELF LOCKING |
| ATTACHMENT METHOD    | SOLDER       |
| IP RATING            | IP 50        |
| COLLET SIZE          | 3.0 MM       |
| STANDARD MATE SERIES | FSG          |