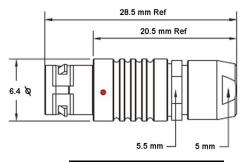

## PSG.00.304.CLAD35

## PUSH-PULL PLUG, 4 PIN CONTACTS, SOLDER, 3.5 MM COLLET

| KEY SPECIFICATIONS   |              |
|----------------------|--------------|
| CONNECTOR SERIES     | PSG          |
| CONNECTOR SIZE       | 00           |
| CONNECTOR GENDER     | MALE         |
| CODING               | G            |
| LOCKING STYLE        | SELF LOCKING |
| ATTACHMENT METHOD    | SOLDER       |
| IP RATING            | IP 50        |
| COLLET SIZE          | 3.5 MM       |
| STANDARD MATE SERIES | FSG          |