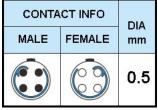

## PUSH-PULL PLUG, 4 PIN CONTACTS, SOLDER, 3.5 MM COLLET

| KEY SPECIFICATIONS   |              |
|----------------------|--------------|
| CONNECTOR SERIES     | PSG          |
| CONNECTOR SIZE       | 00           |
| CONNECTOR GENDER     | MALE         |
| CODING               | G            |
| LOCKING STYLE        | SELF LOCKING |
| ATTACHMENT METHOD    | SOLDER       |
| IP RATING            | IP 50        |
| COLLET SIZE          | 3.5 MM       |
| STANDARD MATE SERIES | FSG          |