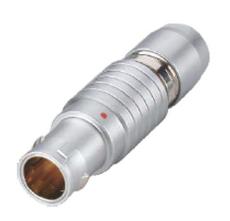

## PSG.00.304.CLAD35

## PUSH-PULL PLUG, 4 PIN CONTACTS, SOLDER, 3.5 MM COLLET

| KEY SPECIFICATIONS   |              |
|----------------------|--------------|
| CONNECTOR SERIES     | PSG          |
| CONNECTOR SIZE       | 00           |
| CONNECTOR GENDER     | MALE         |
| CODING               | G            |
| LOCKING STYLE        | SELF LOCKING |
| ATTACHMENT METHOD    | SOLDER       |
| IP RATING            | IP 50        |
| COLLET SIZE          | 3.5 MM       |
| STANDARD MATE SERIES | FSG          |