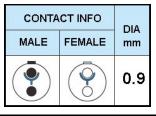

## PUSH-PULL PLUG, 2 PIN CONTACTS, SOLDER, 2.1 MM COLLET, STRAIN RELIEF NUT

| KEY SPECIFICATIONS   |              |
|----------------------|--------------|
| CONNECTOR SERIES     | PSG          |
| CONNECTOR SIZE       | ОВ           |
| CONNECTOR GENDER     | MALE         |
| CODING               | G            |
| LOCKING STYLE        | SELF LOCKING |
| ATTACHMENT METHOD    | SOLDER       |
| IP RATING            | IP 50        |
| COLLET SIZE          | 2.1 MM       |
| STANDARD MATE SERIES | FSG          |

| GENERAL SPECIFICATIONS  |                                  |
|-------------------------|----------------------------------|
| TEMPERATURE RANGE       | -55 DEG C - +200 DEG C           |
| INSULATOR MATERIAL      | PEEK                             |
| SOLDER CONTACT MATERIAL | COPPER ALLOY, GOLD PLATED        |
| CONNECTOR BODY MATERIAL | BRASS, NICKEL PLATED             |
| COUPLING NUT, SCREW     | BRASS, CHROME PLATED             |
| INSULATION RESISTANCE   | EQUAL OR GREATER THAN 100 M-OHMS |