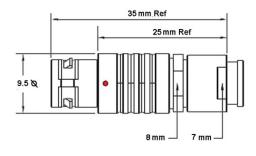

## PSG.0B.302.CLAD21Z

## PUSH-PULL PLUG, 2 PIN CONTACTS, SOLDER, 2.1 MM COLLET, STRAIN RELIEF NUT

| KEY SPECIFICATIONS   |              |
|----------------------|--------------|
| CONNECTOR SERIES     | PSG          |
| CONNECTOR SIZE       | ОВ           |
| CONNECTOR GENDER     | MALE         |
| CODING               | G            |
| LOCKING STYLE        | SELF LOCKING |
| ATTACHMENT METHOD    | SOLDER       |
| IP RATING            | IP 50        |
| COLLET SIZE          | 2.1 MM       |
| STANDARD MATE SERIES | FSG          |