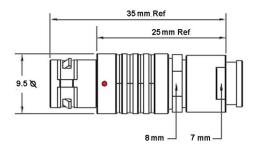

## PUSH-PULL PLUG, 5 PIN CONTACTS, SOLDER, 2.1 MM COLLET, STRAIN RELIEF NUT

| KEY SPECIFICATIONS   |              |
|----------------------|--------------|
| CONNECTOR SERIES     | PSG          |
| CONNECTOR SIZE       | ОВ           |
| CONNECTOR GENDER     | MALE         |
| CODING               | G            |
| LOCKING STYLE        | SELF LOCKING |
| ATTACHMENT METHOD    | SOLDER       |
| IP RATING            | IP 50        |
| COLLET SIZE          | 2.1 MM       |
| STANDARD MATE SERIES | FSG          |