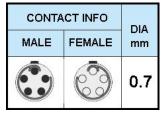

## PUSH-PULL PLUG, 5 PIN CONTACTS, SOLDER, 2.1 MM COLLET, STRAIN RELIEF NUT

| KEY SPECIFICATIONS   |              |
|----------------------|--------------|
| CONNECTOR SERIES     | PSG          |
| CONNECTOR SIZE       | ОВ           |
| CONNECTOR GENDER     | MALE         |
| CODING               | G            |
| LOCKING STYLE        | SELF LOCKING |
| ATTACHMENT METHOD    | SOLDER       |
| IP RATING            | IP 50        |
| COLLET SIZE          | 2.1 MM       |
| STANDARD MATE SERIES | FSG          |