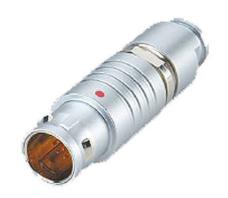

## PSG.0B.306.CLAD31Z

## PUSH-PULL PLUG, 6 PIN CONTACTS, SOLDER, 3.1 MM COLLET, STRAIN RELIEF NUT

| KEY SPECIFICATIONS   |              |
|----------------------|--------------|
| CONNECTOR SERIES     | PSG          |
| CONNECTOR SIZE       | ОВ           |
| CONNECTOR GENDER     | MALE         |
| CODING               | G            |
| LOCKING STYLE        | SELF LOCKING |
| ATTACHMENT METHOD    | SOLDER       |
| IP RATING            | IP 50        |
| COLLET SIZE          | 3.1 MM       |
| STANDARD MATE SERIES | FSG          |