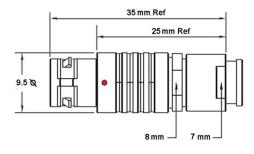

## PSG.0B.306.CLAD31Z

## PUSH-PULL PLUG, 6 PIN CONTACTS, SOLDER, 3.1 MM COLLET, STRAIN RELIEF NUT

| KEY SPECIFICATIONS   |              |
|----------------------|--------------|
| CONNECTOR SERIES     | PSG          |
| CONNECTOR SIZE       | ОВ           |
| CONNECTOR GENDER     | MALE         |
| CODING               | G            |
| LOCKING STYLE        | SELF LOCKING |
| ATTACHMENT METHOD    | SOLDER       |
| IP RATING            | IP 50        |
| COLLET SIZE          | 3.1 MM       |
| STANDARD MATE SERIES | FSG          |