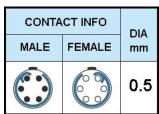

## PUSH-PULL PLUG, 6 PIN CONTACTS, SOLDER, 3.1 MM COLLET, STRAIN RELIEF NUT

| KEY SPECIFICATIONS   |              |
|----------------------|--------------|
| CONNECTOR SERIES     | PSG          |
| CONNECTOR SIZE       | ОВ           |
| CONNECTOR GENDER     | MALE         |
| CODING               | G            |
| LOCKING STYLE        | SELF LOCKING |
| ATTACHMENT METHOD    | SOLDER       |
| IP RATING            | IP 50        |
| COLLET SIZE          | 3.1 MM       |
| STANDARD MATE SERIES | FSG          |