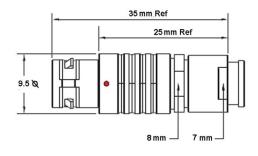

## PUSH-PULL PLUG, 7 PIN CONTACTS, SOLDER, 2.1 MM COLLET, STRAIN RELIEF NUT

| KEY SPECIFICATIONS   |              |
|----------------------|--------------|
| CONNECTOR SERIES     | PSG          |
| CONNECTOR SIZE       | ОВ           |
| CONNECTOR GENDER     | MALE         |
| CODING               | G            |
| LOCKING STYLE        | SELF LOCKING |
| ATTACHMENT METHOD    | SOLDER       |
| IP RATING            | IP 50        |
| COLLET SIZE          | 2.1 MM       |
| STANDARD MATE SERIES | FSG          |