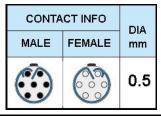

## PUSH-PULL PLUG, 7 PIN CONTACTS, SOLDER, 2.1 MM COLLET, STRAIN RELIEF NUT

| KEY SPECIFICATIONS   |              |
|----------------------|--------------|
| CONNECTOR SERIES     | PSG          |
| CONNECTOR SIZE       | ОВ           |
| CONNECTOR GENDER     | MALE         |
| CODING               | G            |
| LOCKING STYLE        | SELF LOCKING |
| ATTACHMENT METHOD    | SOLDER       |
| IP RATING            | IP 50        |
| COLLET SIZE          | 2.1 MM       |
| STANDARD MATE SERIES | FSG          |