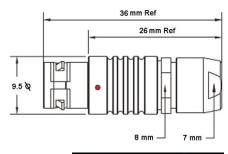

## PSG.0B.307.CLAD35

## PUSH-PULL PLUG, 7 PIN CONTACTS, SOLDER, 3.5 MM COLLET

| CONTACT INFO |        | DIA |
|--------------|--------|-----|
| MALE         | FEMALE | mm  |
|              |        | 0.5 |

| KEY SPECIFICATIONS   |              |  |
|----------------------|--------------|--|
| CONNECTOR SERIES     | PSG          |  |
| CONNECTOR SIZE       | ОВ           |  |
| CONNECTOR GENDER     | MALE         |  |
| CODING               | G            |  |
| LOCKING STYLE        | SELF LOCKING |  |
| ATTACHMENT METHOD    | SOLDER       |  |
| IP RATING            | IP 50        |  |
| COLLET SIZE          | 3.5 MM       |  |
| STANDARD MATE SERIES | FSG          |  |