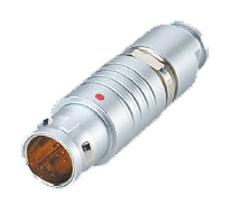

## PSG.0B.307.CLAD35Z

## PUSH-PULL PLUG, 7 PIN CONTACTS, SOLDER, 3.5 MM COLLET, STRAIN RELIEF NUT

| KEY SPECIFICATIONS   |              |
|----------------------|--------------|
| CONNECTOR SERIES     | PSG          |
| CONNECTOR SIZE       | ОВ           |
| CONNECTOR GENDER     | MALE         |
| CODING               | G            |
| LOCKING STYLE        | SELF LOCKING |
| ATTACHMENT METHOD    | SOLDER       |
| IP RATING            | IP 50        |
| COLLET SIZE          | 3.5 MM       |
| STANDARD MATE SERIES | FSG          |