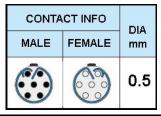

## PUSH-PULL PLUG, 7 PIN CONTACTS, SOLDER, 3.5 MM COLLET, STRAIN RELIEF NUT

| KEY SPECIFICATIONS   |              |
|----------------------|--------------|
| CONNECTOR SERIES     | PSG          |
| CONNECTOR SIZE       | ОВ           |
| CONNECTOR GENDER     | MALE         |
| CODING               | G            |
| LOCKING STYLE        | SELF LOCKING |
| ATTACHMENT METHOD    | SOLDER       |
| IP RATING            | IP 50        |
| COLLET SIZE          | 3.5 MM       |
| STANDARD MATE SERIES | FSG          |