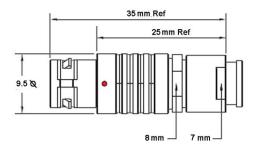

## PSG.0B.307.CLAD35Z

## PUSH-PULL PLUG, 7 PIN CONTACTS, SOLDER, 3.5 MM COLLET, STRAIN RELIEF NUT

| KEY SPECIFICATIONS   |              |
|----------------------|--------------|
| CONNECTOR SERIES     | PSG          |
| CONNECTOR SIZE       | ОВ           |
| CONNECTOR GENDER     | MALE         |
| CODING               | G            |
| LOCKING STYLE        | SELF LOCKING |
| ATTACHMENT METHOD    | SOLDER       |
| IP RATING            | IP 50        |
| COLLET SIZE          | 3.5 MM       |
| STANDARD MATE SERIES | FSG          |