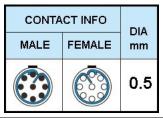

## PUSH-PULL PLUG, 9 PIN CONTACTS, SOLDER, 4.2 MM COLLET, STRAIN RELIEF NUT

| KEY SPECIFICATIONS   |              |
|----------------------|--------------|
| CONNECTOR SERIES     | PSG          |
| CONNECTOR SIZE       | ОВ           |
| CONNECTOR GENDER     | MALE         |
| CODING               | G            |
| LOCKING STYLE        | SELF LOCKING |
| ATTACHMENT METHOD    | SOLDER       |
| IP RATING            | IP 50        |
| COLLET SIZE          | 4.2 MM       |
| STANDARD MATE SERIES | FSG          |