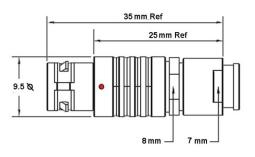

## PSG.0B.309.CLAD42Z

## PUSH-PULL PLUG, 9 PIN CONTACTS, SOLDER, 4.2 MM COLLET, STRAIN RELIEF NUT

| KEY SPECIFICATIONS   |              |
|----------------------|--------------|
| CONNECTOR SERIES     | PSG          |
| CONNECTOR SIZE       | ОВ           |
| CONNECTOR GENDER     | MALE         |
| CODING               | G            |
| LOCKING STYLE        | SELF LOCKING |
| ATTACHMENT METHOD    | SOLDER       |
| IP RATING            | IP 50        |
| COLLET SIZE          | 4.2 MM       |
| STANDARD MATE SERIES | FSG          |