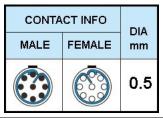

## PUSH-PULL PLUG, 9 PIN CONTACTS, SOLDER, 5.2 MM COLLET, STRAIN RELIEF NUT

| KEY SPECIFICATIONS   |              |
|----------------------|--------------|
| CONNECTOR SERIES     | PSG          |
| CONNECTOR SIZE       | ОВ           |
| CONNECTOR GENDER     | MALE         |
| CODING               | G            |
| LOCKING STYLE        | SELF LOCKING |
| ATTACHMENT METHOD    | SOLDER       |
| IP RATING            | IP 50        |
| COLLET SIZE          | 5.2 MM       |
| STANDARD MATE SERIES | FSG          |