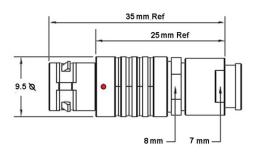

## PUSH-PULL PLUG, 9 PIN CONTACTS, SOLDER, 5.2 MM COLLET, STRAIN RELIEF NUT

| KEY SPECIFICATIONS   |              |
|----------------------|--------------|
| CONNECTOR SERIES     | PSG          |
| CONNECTOR SIZE       | ОВ           |
| CONNECTOR GENDER     | MALE         |
| CODING               | G            |
| LOCKING STYLE        | SELF LOCKING |
| ATTACHMENT METHOD    | SOLDER       |
| IP RATING            | IP 50        |
| COLLET SIZE          | 5.2 MM       |
| STANDARD MATE SERIES | FSG          |