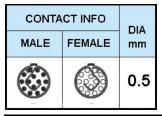

## PUSH-PULL PLUG, 14 PIN CONTACTS, SOLDER, 4.2 MM COLLET, STRAIN RELIEF NUT

| KEY SPECIFICATIONS   |              |
|----------------------|--------------|
| CONNECTOR SERIES     | PSG          |
| CONNECTOR SIZE       | 1B           |
| CONNECTOR GENDER     | MALE         |
| CODING               | G            |
| LOCKING STYLE        | SELF LOCKING |
| ATTACHMENT METHOD    | SOLDER       |
| IP RATING            | IP 50        |
| COLLET SIZE          | 4.2 MM       |
| STANDARD MATE SERIES | FSG          |

| GENERAL SPECIFICATIONS  |                                  |
|-------------------------|----------------------------------|
| TEMPERATURE RANGE       | -55 DEG C - +200 DEG C           |
| INSULATOR MATERIAL      | PEEK                             |
| SOLDER CONTACT MATERIAL | COPPER ALLOY, GOLD PLATED        |
| CONNECTOR BODY MATERIAL | BRASS, NICKEL PLATED             |
| COUPLING NUT, SCREW     | BRASS, CHROME PLATED             |
| INSULATION RESISTANCE   | EQUAL OR GREATER THAN 100 M-OHMS |