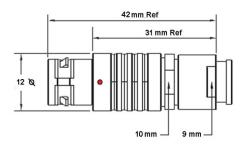

## PSG.1B.314.CLAD42Z

## PUSH-PULL PLUG, 14 PIN CONTACTS, SOLDER, 4.2 MM COLLET, STRAIN RELIEF NUT

| KEY SPECIFICATIONS   |              |
|----------------------|--------------|
| CONNECTOR SERIES     | PSG          |
| CONNECTOR SIZE       | 1B           |
| CONNECTOR GENDER     | MALE         |
| CODING               | G            |
| LOCKING STYLE        | SELF LOCKING |
| ATTACHMENT METHOD    | SOLDER       |
| IP RATING            | IP 50        |
| COLLET SIZE          | 4.2 MM       |
| STANDARD MATE SERIES | FSG          |