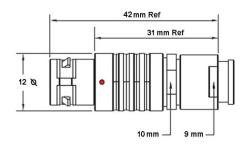

## PSG.1B.314.CLAD76Z

## PUSH-PULL PLUG, 14 PIN CONTACTS, SOLDER, 7.6 MM COLLET, STRAIN RELIEF NUT

| KEY SPECIFICATIONS   |              |
|----------------------|--------------|
| CONNECTOR SERIES     | PSG          |
| CONNECTOR SIZE       | 1B           |
| CONNECTOR GENDER     | MALE         |
| CODING               | G            |
| LOCKING STYLE        | SELF LOCKING |
| ATTACHMENT METHOD    | SOLDER       |
| IP RATING            | IP 50        |
| COLLET SIZE          | 7.6 MM       |
| STANDARD MATE SERIES | FSG          |