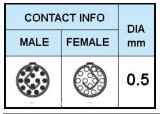

## PUSH-PULL PLUG, 14 PIN CONTACTS, SOLDER, 7.6 MM COLLET, STRAIN RELIEF NUT

| KEY SPECIFICATIONS   |              |
|----------------------|--------------|
| CONNECTOR SERIES     | PSG          |
| CONNECTOR SIZE       | 1B           |
| CONNECTOR GENDER     | MALE         |
| CODING               | G            |
| LOCKING STYLE        | SELF LOCKING |
| ATTACHMENT METHOD    | SOLDER       |
| IP RATING            | IP 50        |
| COLLET SIZE          | 7.6 MM       |
| STANDARD MATE SERIES | FSG          |