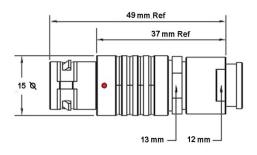

## PSG.2B.302.CLAD82Z

## PUSH-PULL PLUG, 2 PIN CONTACTS, SOLDER, 8.2 MM COLLET, STRAIN RELIEF NUT

| KEY SPECIFICATIONS   |              |
|----------------------|--------------|
| CONNECTOR SERIES     | PSG          |
| CONNECTOR SIZE       | 2В           |
| CONNECTOR GENDER     | MALE         |
| CODING               | G            |
| LOCKING STYLE        | SELF LOCKING |
| ATTACHMENT METHOD    | SOLDER       |
| IP RATING            | IP 50        |
| COLLET SIZE          | 8.2 MM       |
| STANDARD MATE SERIES | FSG          |