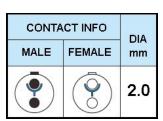

## PUSH-PULL PLUG, 2 PIN CONTACTS, SOLDER, 8.2 MM COLLET, STRAIN RELIEF NUT

| KEY SPECIFICATIONS   |              |
|----------------------|--------------|
| CONNECTOR SERIES     | PSG          |
| CONNECTOR SIZE       | 2В           |
| CONNECTOR GENDER     | MALE         |
| CODING               | G            |
| LOCKING STYLE        | SELF LOCKING |
| ATTACHMENT METHOD    | SOLDER       |
| IP RATING            | IP 50        |
| COLLET SIZE          | 8.2 MM       |
| STANDARD MATE SERIES | FSG          |