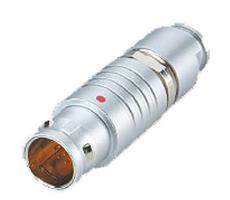

## PSG.2B.302.CLAD82Z

## PUSH-PULL PLUG, 2 PIN CONTACTS, SOLDER, 8.2 MM COLLET, STRAIN RELIEF NUT

| KEY SPECIFICATIONS   |              |
|----------------------|--------------|
| CONNECTOR SERIES     | PSG          |
| CONNECTOR SIZE       | 2В           |
| CONNECTOR GENDER     | MALE         |
| CODING               | G            |
| LOCKING STYLE        | SELF LOCKING |
| ATTACHMENT METHOD    | SOLDER       |
| IP RATING            | IP 50        |
| COLLET SIZE          | 8.2 MM       |
| STANDARD MATE SERIES | FSG          |