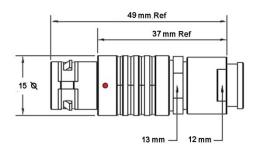

## PSG.2B.303.CLAD42Z

## PUSH-PULL PLUG, 3 PIN CONTACTS, SOLDER, 4.2 MM COLLET, STRAIN RELIEF NUT

| KEY SPECIFICATIONS   |              |
|----------------------|--------------|
| CONNECTOR SERIES     | PSG          |
| CONNECTOR SIZE       | 2В           |
| CONNECTOR GENDER     | MALE         |
| CODING               | G            |
| LOCKING STYLE        | SELF LOCKING |
| ATTACHMENT METHOD    | SOLDER       |
| IP RATING            | IP 50        |
| COLLET SIZE          | 4.2 MM       |
| STANDARD MATE SERIES | FSG          |