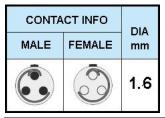

## PSG.2B.303.CLAD42Z

## PUSH-PULL PLUG, 3 PIN CONTACTS, SOLDER, 4.2 MM COLLET, STRAIN RELIEF NUT

| KEY SPECIFICATIONS   |              |
|----------------------|--------------|
| CONNECTOR SERIES     | PSG          |
| CONNECTOR SIZE       | 2В           |
| CONNECTOR GENDER     | MALE         |
| CODING               | G            |
| LOCKING STYLE        | SELF LOCKING |
| ATTACHMENT METHOD    | SOLDER       |
| IP RATING            | IP 50        |
| COLLET SIZE          | 4.2 MM       |
| STANDARD MATE SERIES | FSG          |