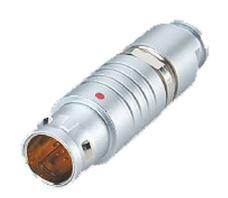

## PSG.2B.303.CLAD42Z

## PUSH-PULL PLUG, 3 PIN CONTACTS, SOLDER, 4.2 MM COLLET, STRAIN RELIEF NUT

| KEY SPECIFICATIONS   |              |
|----------------------|--------------|
| CONNECTOR SERIES     | PSG          |
| CONNECTOR SIZE       | 2В           |
| CONNECTOR GENDER     | MALE         |
| CODING               | G            |
| LOCKING STYLE        | SELF LOCKING |
| ATTACHMENT METHOD    | SOLDER       |
| IP RATING            | IP 50        |
| COLLET SIZE          | 4.2 MM       |
| STANDARD MATE SERIES | FSG          |