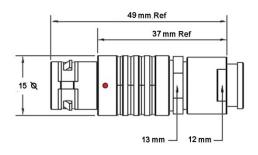

## PSG.2B.305.CLAD52Z

## PUSH-PULL PLUG, 5 PIN CONTACTS, SOLDER, 5.2 MM COLLET, STRAIN RELIEF NUT

| KEY SPECIFICATIONS   |              |
|----------------------|--------------|
| CONNECTOR SERIES     | PSG          |
| CONNECTOR SIZE       | 2В           |
| CONNECTOR GENDER     | MALE         |
| CODING               | G            |
| LOCKING STYLE        | SELF LOCKING |
| ATTACHMENT METHOD    | SOLDER       |
| IP RATING            | IP 50        |
| COLLET SIZE          | 5.2 MM       |
| STANDARD MATE SERIES | FSG          |