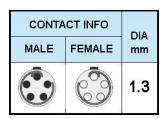

## PSG.2B.305.CLAD52Z

## PUSH-PULL PLUG, 5 PIN CONTACTS, SOLDER, 5.2 MM COLLET, STRAIN RELIEF NUT

| KEY SPECIFICATIONS   |              |
|----------------------|--------------|
| CONNECTOR SERIES     | PSG          |
| CONNECTOR SIZE       | 2В           |
| CONNECTOR GENDER     | MALE         |
| CODING               | G            |
| LOCKING STYLE        | SELF LOCKING |
| ATTACHMENT METHOD    | SOLDER       |
| IP RATING            | IP 50        |
| COLLET SIZE          | 5.2 MM       |
| STANDARD MATE SERIES | FSG          |