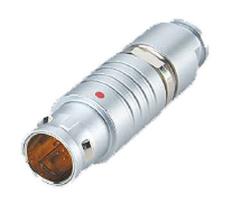

## PSG.2B.305.CLAD52Z

## PUSH-PULL PLUG, 5 PIN CONTACTS, SOLDER, 5.2 MM COLLET, STRAIN RELIEF NUT

| KEY SPECIFICATIONS   |              |
|----------------------|--------------|
| CONNECTOR SERIES     | PSG          |
| CONNECTOR SIZE       | 2В           |
| CONNECTOR GENDER     | MALE         |
| CODING               | G            |
| LOCKING STYLE        | SELF LOCKING |
| ATTACHMENT METHOD    | SOLDER       |
| IP RATING            | IP 50        |
| COLLET SIZE          | 5.2 MM       |
| STANDARD MATE SERIES | FSG          |