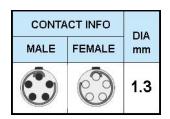

## PUSH-PULL PLUG, 5 PIN CONTACTS, SOLDER, 7.2 MM COLLET, STRAIN RELIEF NUT

| KEY SPECIFICATIONS   |              |
|----------------------|--------------|
| CONNECTOR SERIES     | PSG          |
| CONNECTOR SIZE       | 2В           |
| CONNECTOR GENDER     | MALE         |
| CODING               | G            |
| LOCKING STYLE        | SELF LOCKING |
| ATTACHMENT METHOD    | SOLDER       |
| IP RATING            | IP 50        |
| COLLET SIZE          | 7.2 MM       |
| STANDARD MATE SERIES | FSG          |