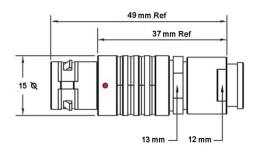

## PUSH-PULL PLUG, 5 PIN CONTACTS, SOLDER, 7.2 MM COLLET, STRAIN RELIEF NUT

| KEY SPECIFICATIONS   |              |
|----------------------|--------------|
| CONNECTOR SERIES     | PSG          |
| CONNECTOR SIZE       | 2В           |
| CONNECTOR GENDER     | MALE         |
| CODING               | G            |
| LOCKING STYLE        | SELF LOCKING |
| ATTACHMENT METHOD    | SOLDER       |
| IP RATING            | IP 50        |
| COLLET SIZE          | 7.2 MM       |
| STANDARD MATE SERIES | FSG          |