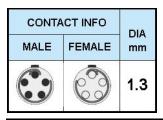

## PUSH-PULL PLUG, 5 PIN CONTACTS, SOLDER, 8.2 MM COLLET

| KEY SPECIFICATIONS   |              |
|----------------------|--------------|
| CONNECTOR SERIES     | PSG          |
| CONNECTOR SIZE       | 2В           |
| CONNECTOR GENDER     | MALE         |
| CODING               | G            |
| LOCKING STYLE        | SELF LOCKING |
| ATTACHMENT METHOD    | SOLDER       |
| IP RATING            | IP 50        |
| COLLET SIZE          | 8.2 MM       |
| STANDARD MATE SERIES | FSG          |