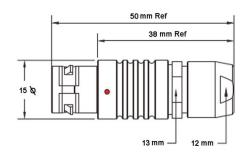

## PSG.2B.305.CLAD82

## PUSH-PULL PLUG, 5 PIN CONTACTS, SOLDER, 8.2 MM COLLET

| KEY SPECIFICATIONS   |              |
|----------------------|--------------|
| CONNECTOR SERIES     | PSG          |
| CONNECTOR SIZE       | 2В           |
| CONNECTOR GENDER     | MALE         |
| CODING               | G            |
| LOCKING STYLE        | SELF LOCKING |
| ATTACHMENT METHOD    | SOLDER       |
| IP RATING            | IP 50        |
| COLLET SIZE          | 8.2 MM       |
| STANDARD MATE SERIES | FSG          |