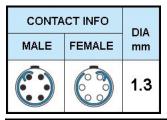

## PUSH-PULL PLUG, 6 PIN CONTACTS, SOLDER, 4.2 MM COLLET

| KEY SPECIFICATIONS   |              |
|----------------------|--------------|
| CONNECTOR SERIES     | PSG          |
| CONNECTOR SIZE       | 2В           |
| CONNECTOR GENDER     | MALE         |
| CODING               | G            |
| LOCKING STYLE        | SELF LOCKING |
| ATTACHMENT METHOD    | SOLDER       |
| IP RATING            | IP 50        |
| COLLET SIZE          | 4.2 MM       |
| STANDARD MATE SERIES | FSG          |