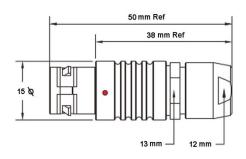

## PSG.2B.306.CLAD42

## PUSH-PULL PLUG, 6 PIN CONTACTS, SOLDER, 4.2 MM COLLET

| KEY SPECIFICATIONS   |              |
|----------------------|--------------|
| CONNECTOR SERIES     | PSG          |
| CONNECTOR SIZE       | 2В           |
| CONNECTOR GENDER     | MALE         |
| CODING               | G            |
| LOCKING STYLE        | SELF LOCKING |
| ATTACHMENT METHOD    | SOLDER       |
| IP RATING            | IP 50        |
| COLLET SIZE          | 4.2 MM       |
| STANDARD MATE SERIES | FSG          |