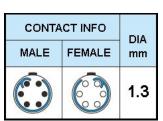

## PUSH-PULL PLUG, 6 PIN CONTACTS, SOLDER, 5.2 MM COLLET, STRAIN RELIEF NUT

| KEY SPECIFICATIONS   |              |
|----------------------|--------------|
| CONNECTOR SERIES     | PSG          |
| CONNECTOR SIZE       | 2В           |
| CONNECTOR GENDER     | MALE         |
| CODING               | G            |
| LOCKING STYLE        | SELF LOCKING |
| ATTACHMENT METHOD    | SOLDER       |
| IP RATING            | IP 50        |
| COLLET SIZE          | 5.2 MM       |
| STANDARD MATE SERIES | FSG          |