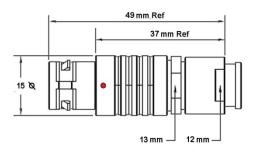

## PSG.2B.306.CLAD52Z

## PUSH-PULL PLUG, 6 PIN CONTACTS, SOLDER, 5.2 MM COLLET, STRAIN RELIEF NUT

| KEY SPECIFICATIONS   |              |
|----------------------|--------------|
| CONNECTOR SERIES     | PSG          |
| CONNECTOR SIZE       | 2В           |
| CONNECTOR GENDER     | MALE         |
| CODING               | G            |
| LOCKING STYLE        | SELF LOCKING |
| ATTACHMENT METHOD    | SOLDER       |
| IP RATING            | IP 50        |
| COLLET SIZE          | 5.2 MM       |
| STANDARD MATE SERIES | FSG          |