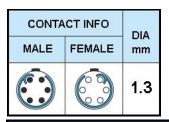

## PUSH-PULL PLUG, 6 PIN CONTACTS, SOLDER, 6.2 MM COLLET

| KEY SPECIFICATIONS   |              |
|----------------------|--------------|
| CONNECTOR SERIES     | PSG          |
| CONNECTOR SIZE       | 2В           |
| CONNECTOR GENDER     | MALE         |
| CODING               | G            |
| LOCKING STYLE        | SELF LOCKING |
| ATTACHMENT METHOD    | SOLDER       |
| IP RATING            | IP 50        |
| COLLET SIZE          | 6.2 MM       |
| STANDARD MATE SERIES | FSG          |