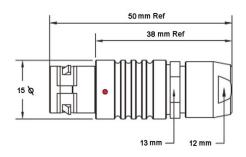

## PSG.2B.306.CLAD62

## PUSH-PULL PLUG, 6 PIN CONTACTS, SOLDER, 6.2 MM COLLET

| KEY SPECIFICATIONS   |              |
|----------------------|--------------|
| CONNECTOR SERIES     | PSG          |
| CONNECTOR SIZE       | 2В           |
| CONNECTOR GENDER     | MALE         |
| CODING               | G            |
| LOCKING STYLE        | SELF LOCKING |
| ATTACHMENT METHOD    | SOLDER       |
| IP RATING            | IP 50        |
| COLLET SIZE          | 6.2 MM       |
| STANDARD MATE SERIES | FSG          |