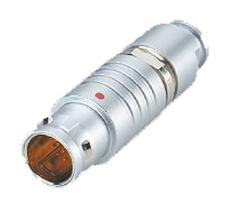

## PUSH-PULL PLUG, 6 PIN CONTACTS, SOLDER, 7.2 MM COLLET, STRAIN RELIEF NUT

| KEY SPECIFICATIONS   |              |
|----------------------|--------------|
| CONNECTOR SERIES     | PSG          |
| CONNECTOR SIZE       | 2В           |
| CONNECTOR GENDER     | MALE         |
| CODING               | G            |
| LOCKING STYLE        | SELF LOCKING |
| ATTACHMENT METHOD    | SOLDER       |
| IP RATING            | IP 50        |
| COLLET SIZE          | 7.2 MM       |
| STANDARD MATE SERIES | FSG          |