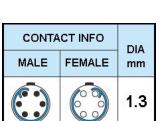

## PUSH-PULL PLUG, 6 PIN CONTACTS, SOLDER, 7.2 MM COLLET, STRAIN RELIEF NUT

| KEY SPECIFICATIONS   |              |
|----------------------|--------------|
| CONNECTOR SERIES     | PSG          |
| CONNECTOR SIZE       | 2В           |
| CONNECTOR GENDER     | MALE         |
| CODING               | G            |
| LOCKING STYLE        | SELF LOCKING |
| ATTACHMENT METHOD    | SOLDER       |
| IP RATING            | IP 50        |
| COLLET SIZE          | 7.2 MM       |
| STANDARD MATE SERIES | FSG          |