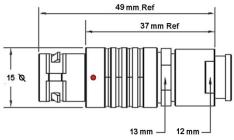

## PUSH-PULL PLUG, 6 PIN CONTACTS, SOLDER, 7.2 MM COLLET, STRAIN RELIEF NUT

| KEY SPECIFICATIONS   |              |
|----------------------|--------------|
| CONNECTOR SERIES     | PSG          |
| CONNECTOR SIZE       | 2В           |
| CONNECTOR GENDER     | MALE         |
| CODING               | G            |
| LOCKING STYLE        | SELF LOCKING |
| ATTACHMENT METHOD    | SOLDER       |
| IP RATING            | IP 50        |
| COLLET SIZE          | 7.2 MM       |
| STANDARD MATE SERIES | FSG          |