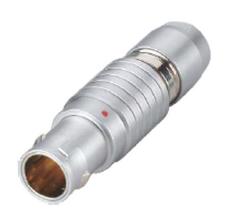

## PSG.2B.306.CLAD82

## PUSH-PULL PLUG, 6 PIN CONTACTS, SOLDER, 8.2 MM COLLET

| KEY SPECIFICATIONS   |              |
|----------------------|--------------|
| CONNECTOR SERIES     | PSG          |
| CONNECTOR SIZE       | 2В           |
| CONNECTOR GENDER     | MALE         |
| CODING               | G            |
| LOCKING STYLE        | SELF LOCKING |
| ATTACHMENT METHOD    | SOLDER       |
| IP RATING            | IP 50        |
| COLLET SIZE          | 8.2 MM       |
| STANDARD MATE SERIES | FSG          |