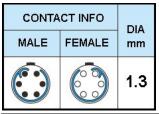

## PUSH-PULL PLUG, 6 PIN CONTACTS, SOLDER, 8.2 MM COLLET

| KEY SPECIFICATIONS   |              |
|----------------------|--------------|
| CONNECTOR SERIES     | PSG          |
| CONNECTOR SIZE       | 2В           |
| CONNECTOR GENDER     | MALE         |
| CODING               | G            |
| LOCKING STYLE        | SELF LOCKING |
| ATTACHMENT METHOD    | SOLDER       |
| IP RATING            | IP 50        |
| COLLET SIZE          | 8.2 MM       |
| STANDARD MATE SERIES | FSG          |