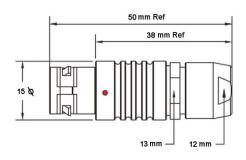

## PSG.2B.306.CLAD82

## PUSH-PULL PLUG, 6 PIN CONTACTS, SOLDER, 8.2 MM COLLET

| KEY SPECIFICATIONS   |              |
|----------------------|--------------|
| CONNECTOR SERIES     | PSG          |
| CONNECTOR SIZE       | 2В           |
| CONNECTOR GENDER     | MALE         |
| CODING               | G            |
| LOCKING STYLE        | SELF LOCKING |
| ATTACHMENT METHOD    | SOLDER       |
| IP RATING            | IP 50        |
| COLLET SIZE          | 8.2 MM       |
| STANDARD MATE SERIES | FSG          |