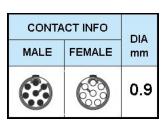

## PUSH-PULL PLUG, 8 PIN CONTACTS, SOLDER, 4.2 MM COLLET, STRAIN RELIEF NUT

| KEY SPECIFICATIONS   |              |
|----------------------|--------------|
| CONNECTOR SERIES     | PSG          |
| CONNECTOR SIZE       | 2В           |
| CONNECTOR GENDER     | MALE         |
| CODING               | G            |
| LOCKING STYLE        | SELF LOCKING |
| ATTACHMENT METHOD    | SOLDER       |
| IP RATING            | IP 50        |
| COLLET SIZE          | 4.2 MM       |
| STANDARD MATE SERIES | FSG          |