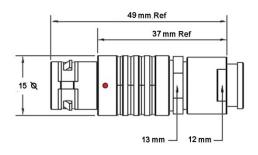

## PSG.2B.308.CLAD42Z

## PUSH-PULL PLUG, 8 PIN CONTACTS, SOLDER, 4.2 MM COLLET, STRAIN RELIEF NUT

| KEY SPECIFICATIONS   |              |
|----------------------|--------------|
| CONNECTOR SERIES     | PSG          |
| CONNECTOR SIZE       | 2В           |
| CONNECTOR GENDER     | MALE         |
| CODING               | G            |
| LOCKING STYLE        | SELF LOCKING |
| ATTACHMENT METHOD    | SOLDER       |
| IP RATING            | IP 50        |
| COLLET SIZE          | 4.2 MM       |
| STANDARD MATE SERIES | FSG          |