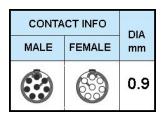

PSG.2B.308.CLAD62 PUSH-PULL PLUG, 8 PIN CONTACTS, SOLDER, 6.2 MM COLLET

| KEY SPECIFICATIONS   |              |
|----------------------|--------------|
| CONNECTOR SERIES     | PSG          |
| CONNECTOR SIZE       | 2В           |
| CONNECTOR GENDER     | MALE         |
| CODING               | G            |
| LOCKING STYLE        | SELF LOCKING |
| ATTACHMENT METHOD    | SOLDER       |
| IP RATING            | IP 50        |
| COLLET SIZE          | 6.2 MM       |
| STANDARD MATE SERIES | FSG          |