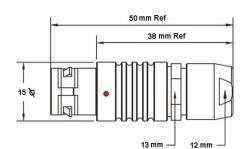

PSG.2B.308.CLAD62 PUSH-PULL PLUG, 8 PIN CONTACTS, SOLDER, 6.2 MM COLLET

| KEY SPECIFICATIONS   |              |
|----------------------|--------------|
| CONNECTOR SERIES     | PSG          |
| CONNECTOR SIZE       | 2В           |
| CONNECTOR GENDER     | MALE         |
| CODING               | G            |
| LOCKING STYLE        | SELF LOCKING |
| ATTACHMENT METHOD    | SOLDER       |
| IP RATING            | IP 50        |
| COLLET SIZE          | 6.2 MM       |
| STANDARD MATE SERIES | FSG          |