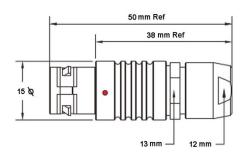

## PSG.2B.308.CLAD82

## PUSH-PULL PLUG, 8 PIN CONTACTS, SOLDER, 8.2 MM COLLET

| KEY SPECIFICATIONS   |              |
|----------------------|--------------|
| CONNECTOR SERIES     | PSG          |
| CONNECTOR SIZE       | 2В           |
| CONNECTOR GENDER     | MALE         |
| CODING               | G            |
| LOCKING STYLE        | SELF LOCKING |
| ATTACHMENT METHOD    | SOLDER       |
| IP RATING            | IP 50        |
| COLLET SIZE          | 8.2 MM       |
| STANDARD MATE SERIES | FSG          |