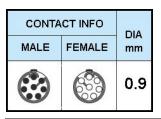

## PUSH-PULL PLUG, 8 PIN CONTACTS, SOLDER, 8.2 MM COLLET

| KEY SPECIFICATIONS   |              |
|----------------------|--------------|
| CONNECTOR SERIES     | PSG          |
| CONNECTOR SIZE       | 2В           |
| CONNECTOR GENDER     | MALE         |
| CODING               | G            |
| LOCKING STYLE        | SELF LOCKING |
| ATTACHMENT METHOD    | SOLDER       |
| IP RATING            | IP 50        |
| COLLET SIZE          | 8.2 MM       |
| STANDARD MATE SERIES | FSG          |