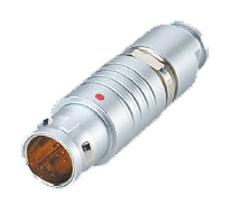

## PSG.2B.310.CLAD82Z

## PUSH-PULL PLUG, 10 PIN CONTACTS, SOLDER, 8.2 MM COLLET, STRAIN RELIEF NUT

| KEY SPECIFICATIONS   |              |
|----------------------|--------------|
| CONNECTOR SERIES     | PSG          |
| CONNECTOR SIZE       | 2В           |
| CONNECTOR GENDER     | MALE         |
| CODING               | G            |
| LOCKING STYLE        | SELF LOCKING |
| ATTACHMENT METHOD    | SOLDER       |
| IP RATING            | IP 50        |
| COLLET SIZE          | 8.2 MM       |
| STANDARD MATE SERIES | FSG          |