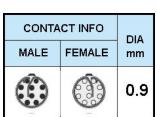

## PUSH-PULL PLUG, 10 PIN CONTACTS, SOLDER, 8.2 MM COLLET, STRAIN RELIEF NUT

| KEY SPECIFICATIONS   |              |
|----------------------|--------------|
| CONNECTOR SERIES     | PSG          |
| CONNECTOR SIZE       | 2В           |
| CONNECTOR GENDER     | MALE         |
| CODING               | G            |
| LOCKING STYLE        | SELF LOCKING |
| ATTACHMENT METHOD    | SOLDER       |
| IP RATING            | IP 50        |
| COLLET SIZE          | 8.2 MM       |
| STANDARD MATE SERIES | FSG          |