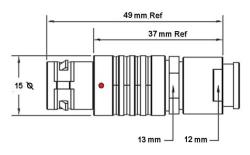

## PSG.2B.310.CLAD82Z

## PUSH-PULL PLUG, 10 PIN CONTACTS, SOLDER, 8.2 MM COLLET, STRAIN RELIEF NUT

| KEY SPECIFICATIONS   |              |
|----------------------|--------------|
| CONNECTOR SERIES     | PSG          |
| CONNECTOR SIZE       | 2В           |
| CONNECTOR GENDER     | MALE         |
| CODING               | G            |
| LOCKING STYLE        | SELF LOCKING |
| ATTACHMENT METHOD    | SOLDER       |
| IP RATING            | IP 50        |
| COLLET SIZE          | 8.2 MM       |
| STANDARD MATE SERIES | FSG          |