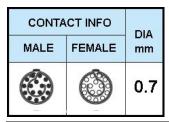

## PUSH-PULL PLUG, 16 PIN CONTACTS, SOLDER, 4.2 MM COLLET, STRAIN RELIEF NUT

| KEY SPECIFICATIONS   |              |
|----------------------|--------------|
| CONNECTOR SERIES     | PSG          |
| CONNECTOR SIZE       | 2В           |
| CONNECTOR GENDER     | MALE         |
| CODING               | G            |
| LOCKING STYLE        | SELF LOCKING |
| ATTACHMENT METHOD    | SOLDER       |
| IP RATING            | IP 50        |
| COLLET SIZE          | 4.2 MM       |
| STANDARD MATE SERIES | FSG          |