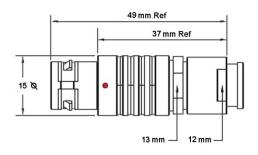

## PSG.2B.316.CLAD42Z

## PUSH-PULL PLUG, 16 PIN CONTACTS, SOLDER, 4.2 MM COLLET, STRAIN RELIEF NUT

| KEY SPECIFICATIONS   |              |
|----------------------|--------------|
| CONNECTOR SERIES     | PSG          |
| CONNECTOR SIZE       | 2В           |
| CONNECTOR GENDER     | MALE         |
| CODING               | G            |
| LOCKING STYLE        | SELF LOCKING |
| ATTACHMENT METHOD    | SOLDER       |
| IP RATING            | IP 50        |
| COLLET SIZE          | 4.2 MM       |
| STANDARD MATE SERIES | FSG          |