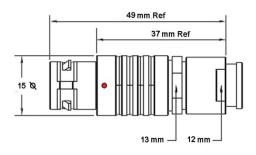

## PUSH-PULL PLUG, 16 PIN CONTACTS, SOLDER, 7.2 MM COLLET, STRAIN RELIEF NUT

| KEY SPECIFICATIONS   |              |
|----------------------|--------------|
| CONNECTOR SERIES     | PSG          |
| CONNECTOR SIZE       | 2В           |
| CONNECTOR GENDER     | MALE         |
| CODING               | G            |
| LOCKING STYLE        | SELF LOCKING |
| ATTACHMENT METHOD    | SOLDER       |
| IP RATING            | IP 50        |
| COLLET SIZE          | 7.2 MM       |
| STANDARD MATE SERIES | FSG          |