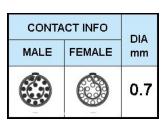

## PUSH-PULL PLUG, 16 PIN CONTACTS, SOLDER, 7.2 MM COLLET, STRAIN RELIEF NUT

| KEY SPECIFICATIONS   |              |
|----------------------|--------------|
| CONNECTOR SERIES     | PSG          |
| CONNECTOR SIZE       | 2В           |
| CONNECTOR GENDER     | MALE         |
| CODING               | G            |
| LOCKING STYLE        | SELF LOCKING |
| ATTACHMENT METHOD    | SOLDER       |
| IP RATING            | IP 50        |
| COLLET SIZE          | 7.2 MM       |
| STANDARD MATE SERIES | FSG          |