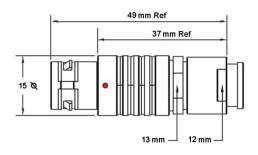

## PSG.2B.318.CLAD62Z

## PUSH-PULL PLUG, 18 PIN CONTACTS, SOLDER, 6.2 MM COLLET, STRAIN RELIEF NUT

| KEY SPECIFICATIONS   |              |
|----------------------|--------------|
| CONNECTOR SERIES     | PSG          |
| CONNECTOR SIZE       | 2В           |
| CONNECTOR GENDER     | MALE         |
| CODING               | G            |
| LOCKING STYLE        | SELF LOCKING |
| ATTACHMENT METHOD    | SOLDER       |
| IP RATING            | IP 50        |
| COLLET SIZE          | 6.2 MM       |
| STANDARD MATE SERIES | FSG          |