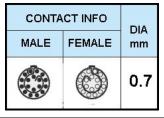

## PUSH-PULL PLUG, 18 PIN CONTACTS, SOLDER, 6.2 MM COLLET, STRAIN RELIEF NUT

| KEY SPECIFICATIONS   |              |
|----------------------|--------------|
| CONNECTOR SERIES     | PSG          |
| CONNECTOR SIZE       | 2В           |
| CONNECTOR GENDER     | MALE         |
| CODING               | G            |
| LOCKING STYLE        | SELF LOCKING |
| ATTACHMENT METHOD    | SOLDER       |
| IP RATING            | IP 50        |
| COLLET SIZE          | 6.2 MM       |
| STANDARD MATE SERIES | FSG          |