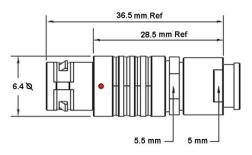

## PUSH-PULL PLUG, 4 PIN CONTACTS, SOLDER, 3.5 MM COLLET, STRAIN RELIEF NUT

| KEY SPECIFICATIONS   |              |
|----------------------|--------------|
| CONNECTOR SERIES     | PSG          |
| CONNECTOR SIZE       | 00           |
| CONNECTOR GENDER     | MALE         |
| CODING               | G            |
| LOCKING STYLE        | SELF LOCKING |
| ATTACHMENT METHOD    | SOLDER       |
| IP RATING            | IP 50        |
| COLLET SIZE          | 3.5 MM       |
| STANDARD MATE SERIES | FSG          |