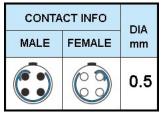

## PUSH-PULL PLUG, 4 PIN CONTACTS, SOLDER, 3.5 MM COLLET, STRAIN RELIEF NUT

| KEY SPECIFICATIONS   |              |
|----------------------|--------------|
| CONNECTOR SERIES     | PSG          |
| CONNECTOR SIZE       | 00           |
| CONNECTOR GENDER     | MALE         |
| CODING               | G            |
| LOCKING STYLE        | SELF LOCKING |
| ATTACHMENT METHOD    | SOLDER       |
| IP RATING            | IP 50        |
| COLLET SIZE          | 3.5 MM       |
| STANDARD MATE SERIES | FSG          |