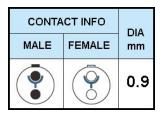

## PUSH-PULL PLUG, 2 PIN CONTACTS, SOLDER, 2.5 MM COLLET, STRAIN RELIEF NUT

| KEY SPECIFICATIONS   |              |
|----------------------|--------------|
| CONNECTOR SERIES     | PSG          |
| CONNECTOR SIZE       | ОВ           |
| CONNECTOR GENDER     | MALE         |
| CODING               | G            |
| LOCKING STYLE        | SELF LOCKING |
| ATTACHMENT METHOD    | SOLDER       |
| IP RATING            | IP 50        |
| COLLET SIZE          | 2.5 MM       |
| STANDARD MATE SERIES | FSG          |