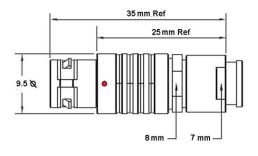

## PSG.0B.302.CLAD25Z

## PUSH-PULL PLUG, 2 PIN CONTACTS, SOLDER, 2.5 MM COLLET, STRAIN RELIEF NUT

| KEY SPECIFICATIONS   |              |
|----------------------|--------------|
| CONNECTOR SERIES     | PSG          |
| CONNECTOR SIZE       | ОВ           |
| CONNECTOR GENDER     | MALE         |
| CODING               | G            |
| LOCKING STYLE        | SELF LOCKING |
| ATTACHMENT METHOD    | SOLDER       |
| IP RATING            | IP 50        |
| COLLET SIZE          | 2.5 MM       |
| STANDARD MATE SERIES | FSG          |