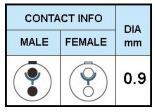

## PUSH-PULL PLUG, 2 PIN CONTACTS, SOLDER, 3.1 MM COLLET, STRAIN RELIEF NUT

| KEY SPECIFICATIONS   |              |
|----------------------|--------------|
| CONNECTOR SERIES     | PSG          |
| CONNECTOR SIZE       | ОВ           |
| CONNECTOR GENDER     | MALE         |
| CODING               | G            |
| LOCKING STYLE        | SELF LOCKING |
| ATTACHMENT METHOD    | SOLDER       |
| IP RATING            | IP 50        |
| COLLET SIZE          | 3.1 MM       |
| STANDARD MATE SERIES | FSG          |