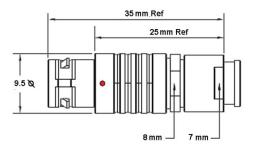

## PSG.0B.302.CLAD31Z

## PUSH-PULL PLUG, 2 PIN CONTACTS, SOLDER, 3.1 MM COLLET, STRAIN RELIEF NUT

| KEY SPECIFICATIONS   |              |
|----------------------|--------------|
| CONNECTOR SERIES     | PSG          |
| CONNECTOR SIZE       | ОВ           |
| CONNECTOR GENDER     | MALE         |
| CODING               | G            |
| LOCKING STYLE        | SELF LOCKING |
| ATTACHMENT METHOD    | SOLDER       |
| IP RATING            | IP 50        |
| COLLET SIZE          | 3.1 MM       |
| STANDARD MATE SERIES | FSG          |