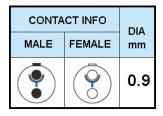

## PUSH-PULL PLUG, 2 PIN CONTACTS, SOLDER, 3.5 MM COLLET

| KEY SPECIFICATIONS   |              |
|----------------------|--------------|
| CONNECTOR SERIES     | PSG          |
| CONNECTOR SIZE       | ОВ           |
| CONNECTOR GENDER     | MALE         |
| CODING               | G            |
| LOCKING STYLE        | SELF LOCKING |
| ATTACHMENT METHOD    | SOLDER       |
| IP RATING            | IP 50        |
| COLLET SIZE          | 3.5 MM       |
| STANDARD MATE SERIES | FSG          |