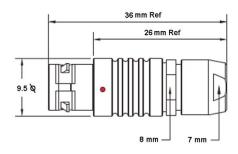

## PSG.0B.302.CLAD35

## PUSH-PULL PLUG, 2 PIN CONTACTS, SOLDER, 3.5 MM COLLET

| KEY SPECIFICATIONS   |              |
|----------------------|--------------|
| CONNECTOR SERIES     | PSG          |
| CONNECTOR SIZE       | ОВ           |
| CONNECTOR GENDER     | MALE         |
| CODING               | G            |
| LOCKING STYLE        | SELF LOCKING |
| ATTACHMENT METHOD    | SOLDER       |
| IP RATING            | IP 50        |
| COLLET SIZE          | 3.5 MM       |
| STANDARD MATE SERIES | FSG          |