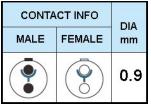

## PUSH-PULL PLUG, 2 PIN CONTACTS, SOLDER, 4.2 MM COLLET, STRAIN RELIEF NUT

| KEY SPECIFICATIONS   |              |
|----------------------|--------------|
| CONNECTOR SERIES     | PSG          |
| CONNECTOR SIZE       | ОВ           |
| CONNECTOR GENDER     | MALE         |
| CODING               | G            |
| LOCKING STYLE        | SELF LOCKING |
| ATTACHMENT METHOD    | SOLDER       |
| IP RATING            | IP 50        |
| COLLET SIZE          | 4.2 MM       |
| STANDARD MATE SERIES | FSG          |