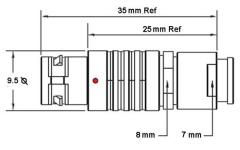

## PSG.0B.302.CLAD42Z

## PUSH-PULL PLUG, 2 PIN CONTACTS, SOLDER, 4.2 MM COLLET, STRAIN RELIEF NUT

| KEY SPECIFICATIONS   |              |
|----------------------|--------------|
| CONNECTOR SERIES     | PSG          |
| CONNECTOR SIZE       | ОВ           |
| CONNECTOR GENDER     | MALE         |
| CODING               | G            |
| LOCKING STYLE        | SELF LOCKING |
| ATTACHMENT METHOD    | SOLDER       |
| IP RATING            | IP 50        |
| COLLET SIZE          | 4.2 MM       |
| STANDARD MATE SERIES | FSG          |