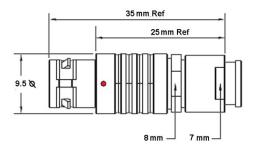

## PSG.0B.302.CLAD52Z

## PUSH-PULL PLUG, 2 PIN CONTACTS, SOLDER, 5.2 MM COLLET, STRAIN RELIEF NUT

| KEY SPECIFICATIONS   |              |
|----------------------|--------------|
| CONNECTOR SERIES     | PSG          |
| CONNECTOR SIZE       | ОВ           |
| CONNECTOR GENDER     | MALE         |
| CODING               | G            |
| LOCKING STYLE        | SELF LOCKING |
| ATTACHMENT METHOD    | SOLDER       |
| IP RATING            | IP 50        |
| COLLET SIZE          | 5.2 MM       |
| STANDARD MATE SERIES | FSG          |