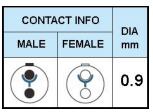

## PUSH-PULL PLUG, 2 PIN CONTACTS, SOLDER, 5.2 MM COLLET, STRAIN RELIEF NUT

| KEY SPECIFICATIONS   |              |
|----------------------|--------------|
| CONNECTOR SERIES     | PSG          |
| CONNECTOR SIZE       | ОВ           |
| CONNECTOR GENDER     | MALE         |
| CODING               | G            |
| LOCKING STYLE        | SELF LOCKING |
| ATTACHMENT METHOD    | SOLDER       |
| IP RATING            | IP 50        |
| COLLET SIZE          | 5.2 MM       |
| STANDARD MATE SERIES | FSG          |