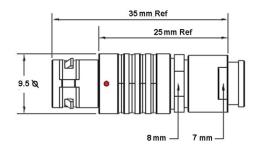

## PSG.0B.302.CLAD56Z

## PUSH-PULL PLUG, 2 PIN CONTACTS, SOLDER, 5.6 MM COLLET, STRAIN RELIEF NUT

| KEY SPECIFICATIONS   |              |
|----------------------|--------------|
| CONNECTOR SERIES     | PSG          |
| CONNECTOR SIZE       | ОВ           |
| CONNECTOR GENDER     | MALE         |
| CODING               | G            |
| LOCKING STYLE        | SELF LOCKING |
| ATTACHMENT METHOD    | SOLDER       |
| IP RATING            | IP 50        |
| COLLET SIZE          | 5.6 MM       |
| STANDARD MATE SERIES | FSG          |